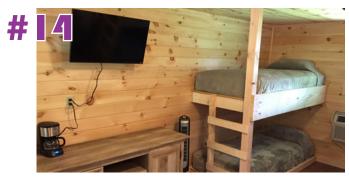

**Want More:** Additional nights my be purchased when your reservation is created. Credit card required.

Family Camping: Bunk cabin, sleeps up to 6 in bunk beds. Includes two twin beds, two full size beds, sofa, mini fridge, coffee maker, and TV (bring your own streaming device). No in room restroom facilities.

**Choose This Option:** Employees receive 1 free night stay in the Acorn Bunk Cabin. Valid until October 30, 2022. No pets.

**Want More:** Additional nights my be purchased when your reservation is created. Credit card required.